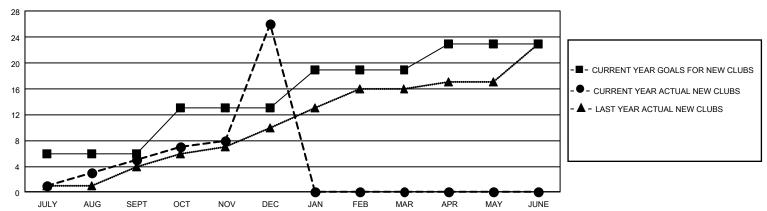

## GOALS AND ACTUAL NEW CLUBS CUMULATIVE

## GMT Constitutional Area 6, Group B

REPORT DOES NOT INCLUDE CLUBS IN UNDISTRICTED AREAS.

| Clubs         |               |             |               | Members               |                        |                         |                                                    |  |
|---------------|---------------|-------------|---------------|-----------------------|------------------------|-------------------------|----------------------------------------------------|--|
|               | RESULTS FOR   | R 2020-2021 |               | RESULTS FOR 2020-2021 |                        |                         |                                                    |  |
| QUARTER       | NEW CLUB GOAL | NEW CLUBS   | DROPPED CLUBS | QUARTER MEM           | BER GROWTH NET<br>GOAL | MEMBER GROWTH<br>ACTUAL | DROPPED<br>MEMBERS ACTUAL<br>(including transfers) |  |
| JULY/AUG/SEPT | 18            | 5           | 1             | JULY/AUG/SEPT         | 110                    | 520                     | 438                                                |  |
| OCT/NOV/DEC   | 21            | 21          | 0             | OCT/NOV/DEC           | 280                    | 1,233                   | 633                                                |  |
| JAN/FEB/MAR   | 18            | 0           | 0             | JAN/FEB/MAR           | 240                    | 0                       | 0                                                  |  |
| APR/MAY/JUNE  | 12            | 0           | 0             | APR/MAY/JUNE          | 175                    | 0                       | 0                                                  |  |