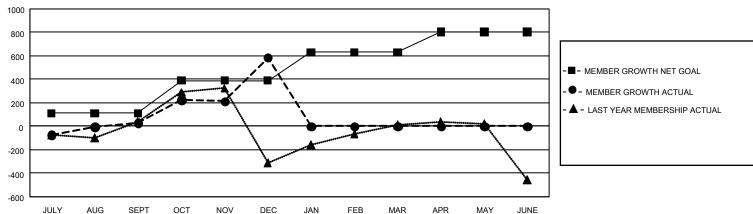

## GOALS AND ACTUAL MEMBERS CUMULATIVE

| DROPPED CLUBS: 1 |       | 318 CLUBS OF 580 ADDED 1 OR MORE<br>NEW MEMBERS | GENDER DISTRIBUTION  MALE 11,278 (75.84%) |                |       |
|------------------|-------|-------------------------------------------------|-------------------------------------------|----------------|-------|
| DROPPED MEMBERS  |       |                                                 | FEMALE                                    | 3,593 (24.16%) |       |
| DECEASED         | 39    | CLICK HERE FOR CUMULATIVE                       | TOTAL FAMILY UNIT MEMBERS                 |                | 5,280 |
| CLUB CANCELLED 0 |       | MEMBERSHIP DATA                                 |                                           |                | 0.040 |
| OTHER            | 1,032 |                                                 | FAMILY MEMBERS PAYING HALF DUES           |                | 2,916 |
| TOTAL            | 1,071 |                                                 |                                           |                |       |

## GMT Constitutional Area 6, Group B

REPORT DOES NOT INCLUDE CLUBS IN UNDISTRICTED AREAS.

| Clubs         |               |             |               | Members               |                        |                         |                                                    |  |
|---------------|---------------|-------------|---------------|-----------------------|------------------------|-------------------------|----------------------------------------------------|--|
|               | RESULTS FOR   | R 2020-2021 |               | RESULTS FOR 2020-2021 |                        |                         |                                                    |  |
| QUARTER       | NEW CLUB GOAL | NEW CLUBS   | DROPPED CLUBS | QUARTER MEM           | BER GROWTH NET<br>GOAL | MEMBER GROWTH<br>ACTUAL | DROPPED<br>MEMBERS ACTUAL<br>(including transfers) |  |
| JULY/AUG/SEPT | 18            | 5           | 1             | JULY/AUG/SEPT         | 110                    | 520                     | 438                                                |  |
| OCT/NOV/DEC   | 21            | 21          | 0             | OCT/NOV/DEC           | 280                    | 1,233                   | 633                                                |  |
| JAN/FEB/MAR   | 18            | 0           | 0             | JAN/FEB/MAR           | 240                    | 0                       | 0                                                  |  |
| APR/MAY/JUNE  | 12            | 0           | 0             | APR/MAY/JUNE          | 175                    | 0                       | 0                                                  |  |